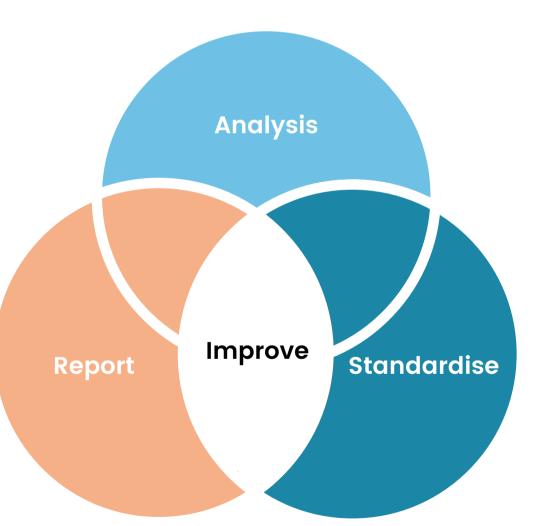

#### **Cloud auditing**

The cloud review service provides an independent assessment of cloud applications and architecture to identify optimisations.

We understand the specific offerings and requirements across cloud applications, reducing your operational costs. Crystal Delta's Cloud auditing service provides clients with an independent assessment of their cloud architecture in order to boost performance and efficiency.

#### **Cloud management - maintenance and support**

Some providers focus on easing basic infrastructure management tasks through virtualisation and automation.

These do not extend to the applications and many underlying platforms they rely on. Crystal Delta offers one-off and ongoing cloud auditing services. Ask us about our subscription based services. As part of our Cloud Management service, we can enable advanced application and operational logs analytics, along with: